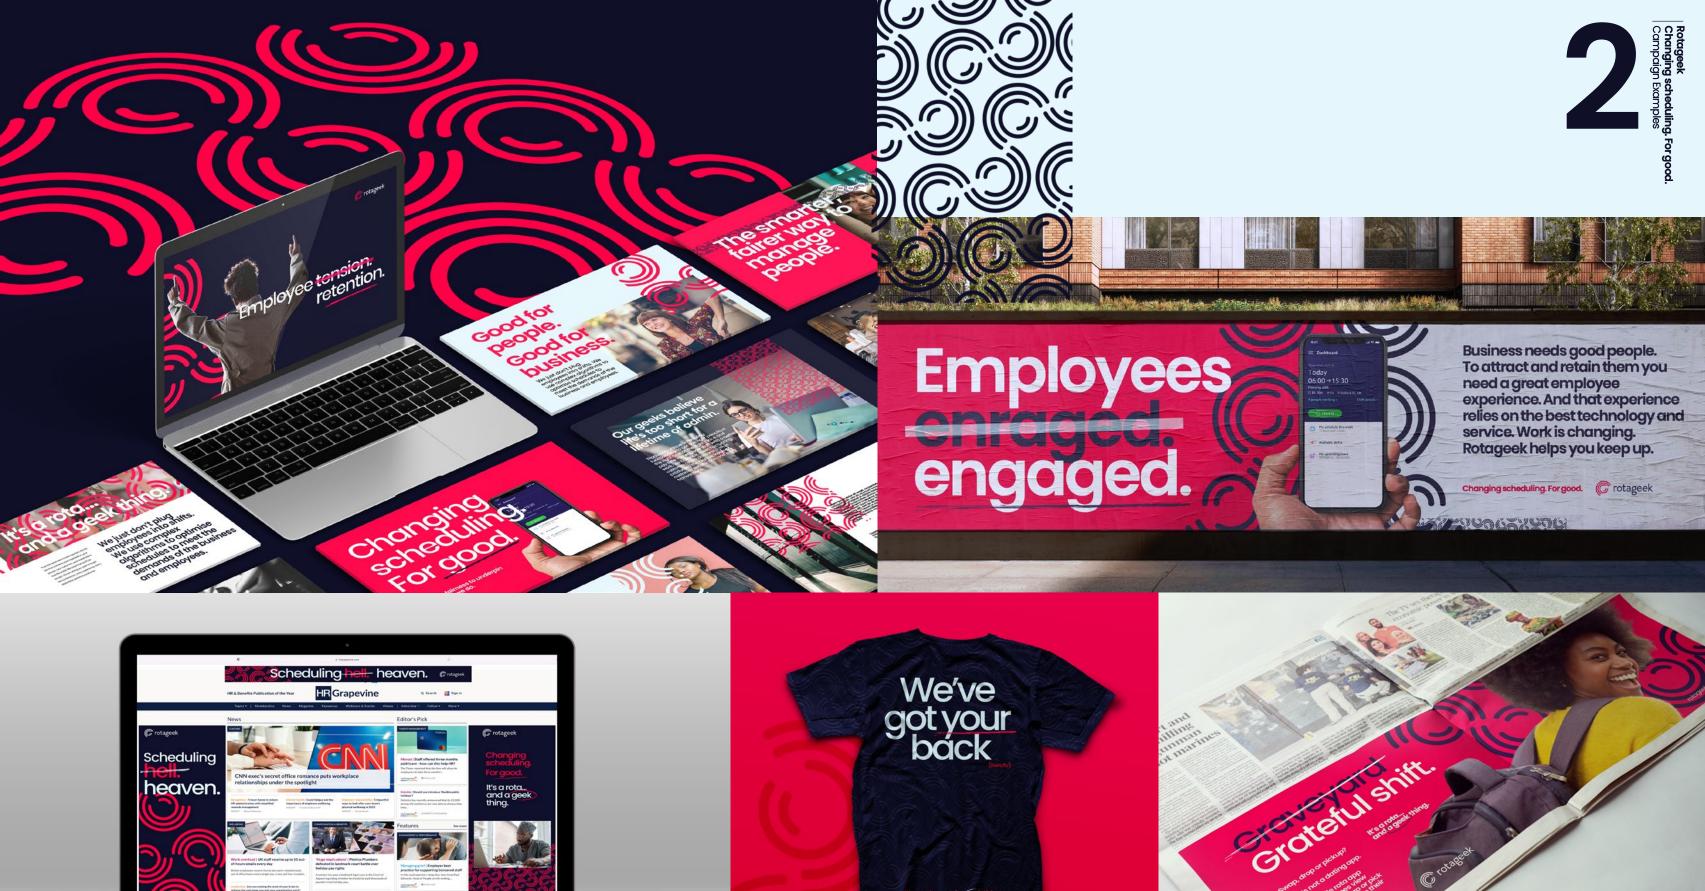

### Campaign Imager

To visually support campaign and marketing collateral two sets of images have been developed.

**Image set 1** - is aspirational, conveying a sense of freedom.

**Image set 2** - reflects today's work force.

## Images 1. **Freedom.**

Images from either set can be combined. Images can overlay each other. Images can be put on campaign colours. Images can be overlayed with campaign patterns or overlay campaign patterns.

Please see the 'campaign examples' within this document for creative guidance.

# Images 2. At Work.

### Campaign Colours.

We use colour to define and differentiate our campaigns and communications. Use colour for impact. Use colour for clarity. Pair contrasting colours to create visual interest.

Please see the 'campaign examples' within this document for creative guidance.