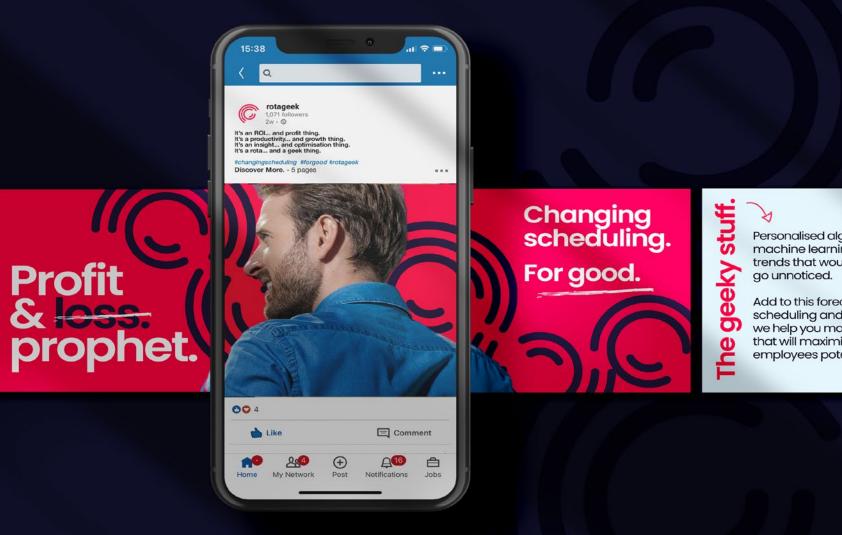

### Campaign Imager

To visually support campaign and marketing collateral two sets of images have been developed.

**Image set 1** - is aspirational, conveying a sense of freedom.

**Image set 2** - reflects today's work force.

## Images 1. **Freedom.**

Images from either set can be combined. Images can overlay each other. Images can be put on campaign colours. Images can be overlayed with campaign patterns or overlay campaign patterns.

Please see the 'campaign examples' within this document for creative guidance.